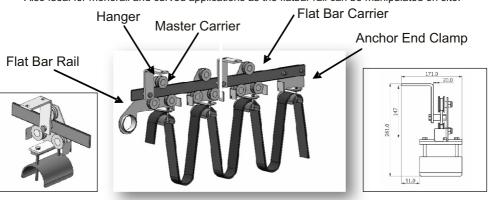

# 3.7 FLAT BAR CARRIER

Cable carrier systems for working environments with heavy dust and dirt buildup. Also ideal for monorail and curved applications as the flatbar rail can be manipulated on site.

#### 3.7 **FLAT BAR CARRIER**