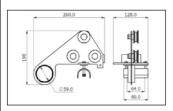

#### FLAT BAR 40X6 CARRIER MEDIUM DUTY

FLAT BAR 50X6 CARRIER MEDIUM DUTY

3-FBM46/0620 Mild steel Carrier Galvanized 3-FBMS46/0620 Stainless steel Carrier

Mild steel Carrier Galvanized

Stainless steel Carrier

## FLAT BAR 40X6 CARRIER HEAVY DUTY

3-FBH46/0630 Mild steel Carrier Galvanized 3-FBHS46/0630 Stainless steel Carrier

FLAT BAR 50X6 CARRIER HEAVY DUTY 3-FBH56/0630 Mild steel Carrier Galvanized

3-FBM56/0620