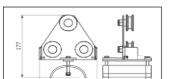

### FLAT BAR UNIVERSAL JOINT

3-FB/0200 Joint section universal Joint section universal S/S