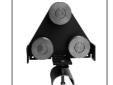

#### FLAT BAR ANCHOR DOME UNIVERSAL

3-FBM/0520 Medium duty Anchor 3-FBH/0530 Heavy duty Anchor 3-FBMS/0520 Medium duty Anchor S/S 3-FBHS/0530 Heavy duty Anchor S/S