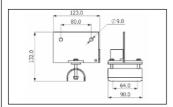

#### FLAT BAR 40X6 CARRIER MEDIUM DUTY

FLAT BAR 50X6 CARRIER MEDIUM DUTY

3-FBM46/0620 Mild steel Carrier Galvanized 3-FBMS46/0620 Stainless steel Carrier

Mild steel Carrier Galvanized

Stainless steel Carrier

## FLAT BAR 40X6 CARRIER HEAVY DUTY

3-FBH46/0630 Mild steel Carrier Galvanized 3-FBHS46/0630 Stainless steel Carrier

FLAT BAR 50X6 CARRIER HEAVY DUTY 3-FBH56/0630 Mild steel Carrier Galvanized

3-FBM56/0620