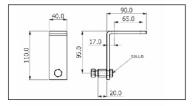

# FLAT BAR HANGER & OFFSET SPACER

3-FB/0300 Universal Support Hanger 3-FBS/0300 Universal Support Hanger S/S