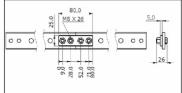

#### FLAT BAR ANCHOR DOME UNIVERSAL

3-FBM/0520 Medium duty Anchor 3-FBH/0530 Heavy duty Anchor 3-FBMS/0520 Medium duty Anchor S/S 3-FBHS/0530 Heavy duty Anchor S/S