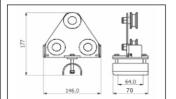

### FLAT BAR UNIVERSAL JOINT

3-FB/0200 Joint section universal Joint section universal S/S